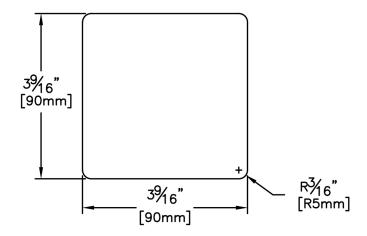

GREEN / KILN DRIED: Green

GRAIN: MG

SOLID / FJ: Solid

PRODUCT LINE: Cascadia

GRADE: Green Appearance

PROFILE: S4S

FINISHED THICKNESS: 0

FINISHED WIDTH: 3-9/16"

COMMENTS: 1/8" Radius

LAST UPDATED:

March 08, 2019