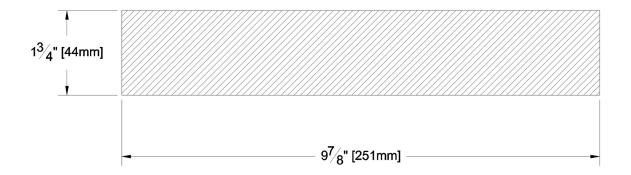

GREEN / KILN DRIED: Green

MG GRAIN:

SOLID / FJ: Solid

PRODUCT LINE:

GRADE: Green Appearance

PROFILE: Rougher Headed

FINISHED THICKNESS: 1-3/4"

FINISHED WIDTH: 9-7/8"