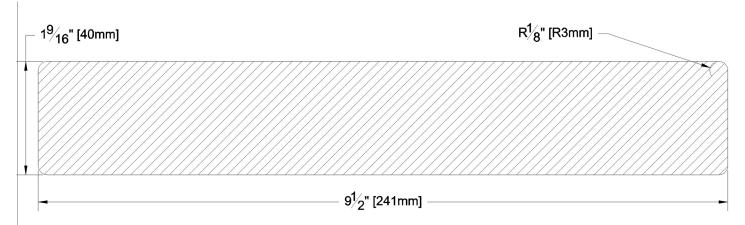

## **Outdoor Living**

| PRODUCT NAME:       | 2 x 10 #2&Btr Cascadia S4S Green<br>WRC | GRADE:                     | Cascadia         |
|---------------------|-----------------------------------------|----------------------------|------------------|
| PATTERN NAME:       | Decking                                 | PROFILE:                   | S4S              |
|                     |                                         |                            |                  |
| NOMINAL THICKNESS:  | 2"                                      | FINISHED THICKNESS:        | 1-9/16           |
| NOMINAL WIDTH:      | 10"                                     | FINISHED WIDTH:            | 9-1/2            |
|                     |                                         |                            |                  |
| LENGTH:             | 8' - 20' Even Length Only               | PULLED TO LENGTH / NESTED: | Pulled to Length |
| TRIM BACKS:         | 4' & 6' pulled to length                | PACKAGE SIZE:              | 40 Pcs/Pkg       |
| GREEN / KILN DRIED: | Green                                   | HEIGHT:                    | 8 Pcs            |
| GRAIN:              | MG                                      | WIDTH:                     | 5 Pcs            |
| SOLID / FJ:         | Solid                                   | PIECES PER BUNDLE:         | n/a              |
| PRODUCT LINE:       |                                         | END CAPS:                  | No               |
|                     |                                         | PAPER WRAP / BOXED:        | Paper Wrap       |
|                     |                                         | FACE TO BE PROTECTED:      | Smooth Face      |

## COMMENTS: 1/8" Radius

LAST UPDATED:

August 22, 2018

12180 MITCHELL ROAD, RICHMOND BC, V6V 1M8

TERMINALFOREST.COM