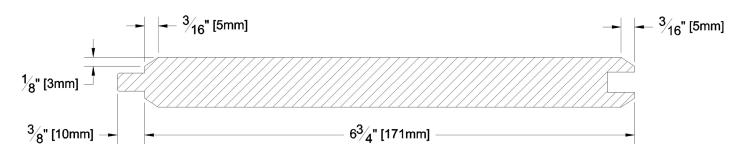

GREEN / KILN DRIED: Kiln Dried

MG GRAIN:

SOLID / FJ: Solid

PRODUCT LINE:

GRADE: Kiln Dried Select Tight Knot

PROFILE: S1SV4E

FINISHED THICKNESS: 11/16"

6-3/4" Face, 7-1/8" Overall Width FINISHED WIDTH:

PULLED TO LENGTH / NESTED: Pulled to Length

108 Pcs/Pkg PACKAGE SIZE:

HEIGHT: 3 Bundles

6 Bundles WIDTH:

PIECES PER BUNDLE:

END CAPS: Yes

PAPER WRAP / BOXED: Paper Wrap Smooth Face FACE TO BE PROTECTED:

COMMENTS: Net Face Width 6-3/4"