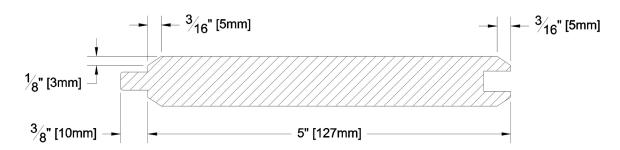

GREEN / KILN DRIED: Kiln Dried

MG GRAIN:

SOLID / FJ: Solid

PRODUCT LINE:

Kiln Dried Select Tight Knot GRADE:

PROFILE: S1SV4E

FINISHED THICKNESS: 11/16"

5" Face, 5-3/8" Overall Width FINISHED WIDTH:

COMMENTS: Net Face Width 5"

LAST UPDATED:

August 22, 2018