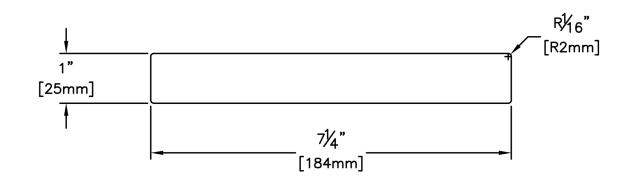

## Fascia & Trim

| PRODUCT NAME:       | 5/4 x 8 Clear VG Cowichan Gold S4S<br>KD WRC                   | GRADE:                     | Clear Vertical Grain |
|---------------------|----------------------------------------------------------------|----------------------------|----------------------|
| PATTERN NAME:       | Finish Boards                                                  | PROFILE:                   | S4S                  |
| NOMINAL THICKNESS:  | 5/4"                                                           | FINISHED THICKNESS:        | 1"                   |
| NOMINAL WIDTH:      | 8"                                                             | FINISHED WIDTH:            | 7-1/4"               |
|                     |                                                                |                            | Neted                |
| LENGTH:             | 8' - 20' Odd & Even                                            | PULLED TO LENGTH / NESTED: | Nested               |
| TRIM BACKS:         | 3' - 5' to be nested on 8' pallet, 6' & 7'<br>pulled to length | PACKAGE SIZE:              | 1000 fbm             |
| GREEN / KILN DRIED: | Kiln Dried                                                     | HEIGHT:                    | 12 Pcs               |
| GRAIN:              | VG                                                             | WIDTH:                     | 6 Pcs                |
| SOLID / FJ:         | Solid                                                          | PIECES PER BUNDLE:         | n/a                  |
| PRODUCT LINE:       | Cowichan Gold                                                  | END CAPS:                  | No                   |
|                     |                                                                | PAPER WRAP / BOXED:        | Boxed                |
|                     |                                                                | FACE TO BE PROTECTED:      | Resawn Face          |

## COMMENTS: 1/16" EE on all 4 sides

LAST UPDATED:

April 15, 2019

12180 MITCHELL ROAD, RICHMOND BC, V6V 1M8

TERMINALFOREST.COM