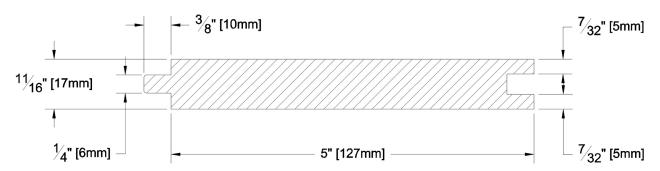

5" Face, 5-3/8" Overall Width FINISHED WIDTH:

PULLED TO LENGTH / NESTED: Nested

2800 fbm PACKAGE SIZE:

HEIGHT: 6 Bundles

WIDTH: 8 Bundles

PIECES PER BUNDLE:

END CAPS: Yes

PAPER WRAP / BOXED: Paper Wrap FACE TO BE PROTECTED: Resawn Face

COMMENTS: Net Face Width 5"

LAST UPDATED:

August 22, 2018