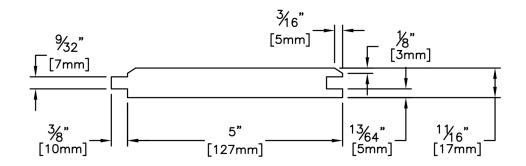

GREEN / KILN DRIED: Kiln Dried

MG GRAIN:

SOLID / FJ: Solid

PRODUCT LINE:

GRADE: Aye & Btr Flat Grain Clear

PROFILE: S2SV2E

FINISHED THICKNESS: 11/16"

5" Face, 5-3/8" Overall Width FINISHED WIDTH: