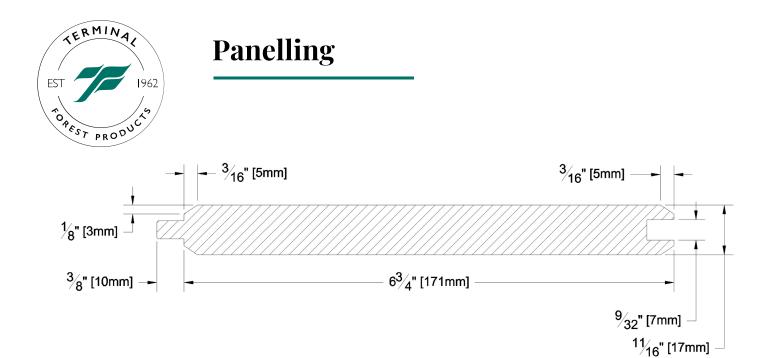

| PRODUCT NAME:       | 1 x 8 Aye & Btr Panel SF S1SV4E KD<br>WRC                               | GRADE:                     | Aye & Btr Flat Grain Clear        |
|---------------------|-------------------------------------------------------------------------|----------------------------|-----------------------------------|
| PATTERN NAME:       | Tongue and Groove                                                       | PROFILE:                   | S1SV4E                            |
| NOMINAL THICKNESS:  | 1"                                                                      | FINISHED THICKNESS:        | 11/16"                            |
| NOMINAL WIDTH:      | 8"                                                                      | FINISHED WIDTH:            | 6-3/4" Face, 7-1/8" Overall Width |
| LENGTH:             | 3' - 20' Odd & Even                                                     | PULLED TO LENGTH / NESTED: | Nested                            |
| TRIM BACKS:         | Max 15% 3' - 5', Max 15% 6' - 7',<br>Excess 3' - 5' nested on 8' pallet | PACKAGE SIZE:              | 3000 fbm                          |
| GREEN / KILN DRIED: | Kiln Dried                                                              | HEIGHT:                    | 6 Bundles                         |
| GRAIN:              | MG                                                                      | WIDTH:                     | 6 Bundles                         |
| SOLID / FJ:         | Solid                                                                   | PIECES PER BUNDLE:         | 6                                 |
| PRODUCT LINE:       |                                                                         | END CAPS:                  | Yes                               |
|                     |                                                                         | PAPER WRAP / BOXED:        | Paper Wrap                        |
|                     |                                                                         | FACE TO BE PROTECTED:      | Smooth Face                       |

## COMMENTS: Net Face Width 6-3/4"

LAST UPDATED:

August 22, 2018

12180 MITCHELL ROAD, RICHMOND BC, V6V 1M8

TERMINALFOREST.COM