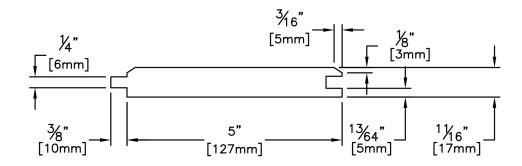

GREEN / KILN DRIED: Kiln Dried

MG GRAIN:

SOLID / FJ: Solid

PRODUCT LINE:

Aye & Btr Flat Grain Clear GRADE:

PROFILE: S1SV2E

FINISHED THICKNESS: 11/16"

5" Face, 5-3/8" Overall Width FINISHED WIDTH:

COMMENTS: Net Face Width 5"

LAST UPDATED:

August 22, 2018