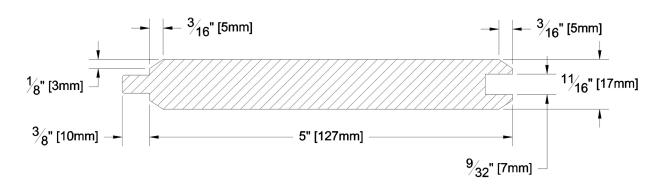

VG GRAIN:

SOLID / FJ: Solid

PRODUCT LINE: Cowichan Gold GRADE: Clear Vertical Grain

PROFILE: S1SV4E

FINISHED THICKNESS: 11/16"

5" Face, 5-3/8" Overall Width FINISHED WIDTH:

PULLED TO LENGTH / NESTED: Nested

1200 fbm PACKAGE SIZE:

HEIGHT: 3 Bundles

8 Bundles WIDTH:

PIECES PER BUNDLE:

END CAPS: Yes

PAPER WRAP / BOXED: Boxed

Smooth Face FACE TO BE PROTECTED:

COMMENTS: Net Face Width 5"