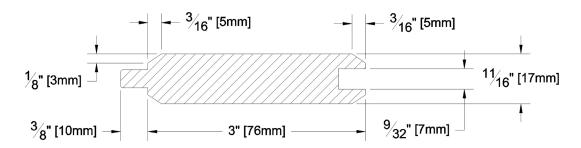

GREEN / KILN DRIED: Kiln Dried

GRAIN: VG

SOLID / FJ: Solid

PRODUCT LINE: Cowichan Gold

GRADE: Clear Vertical Grain

PROFILE: S1SV4E

FINISHED THICKNESS: 11/16"

FINISHED WIDTH: 3" Face, 3-3/8" Overall Width

COMMENTS: Net Face Width 3"

LAST UPDATED:

August 22, 2018