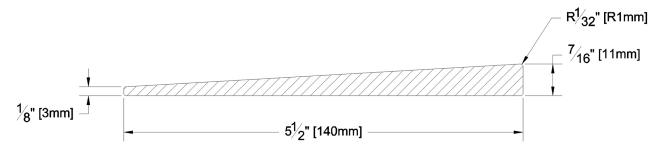

MG GRAIN:

SOLID / FJ: Solid

PRODUCT LINE:

GRADE: Aye & Btr Flat Grain Clear

PROFILE: Smooth Face Bevel

FINISHED THICKNESS: Butt: 7/16", Tip: 1/8"

5-1/2" FINISHED WIDTH:

PULLED TO LENGTH / NESTED: Nested